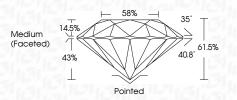

# **PROPORTIONS**

Sample Image Used

Faint

VS 1 - 2

Slightly Included

Very Light

Slightly

Included