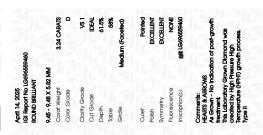

# LABORATORY GROWN DIAMOND REPORT

April 14, 2025

IGI Report Number LG696559460

Description LABORATORY GROWN DIAMOND

Shape and Cutting Style ROUND BRILLIANT

9.45 - 9.48 X 5.82 MM Measurements

# **GRADING RESULTS**

Carat Weight 3.24 CARATS

D

Color Grade

Clarity Grade VS 1

Cut Grade **IDEAL** 

# ADDITIONAL GRADING INFORMATION

**EXCELLENT** Polish

Symmetry **EXCELLENT** 

NONE Fluorescence

1/到 LG696559460 Inscription(s)

Comments: HEARTS & ARROWS

As Grown - No indication of post-growth treatment. This Laboratory Grown Diamond was created by High Pressure High Temperature (HPHT) growth process. Type II